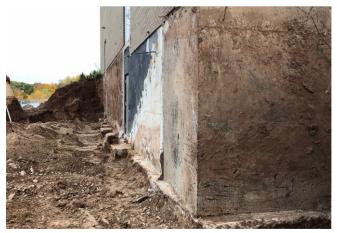

## School District of Manawa

Finished Masonry Wall Admin Addition.

Underground Plumbing in Lower Level.

Duct Demo in Special Education.

Excavation completed in Fitness Center.

## **Update**

The masonry fire wall was completed was completed in the Administration Addition. Underground plumbing was completed in the lower level and will be poured back at weeks end. Demolition in Special Education is 90% complete. The excavation for the Fitness Center is complete and footings will start next week.