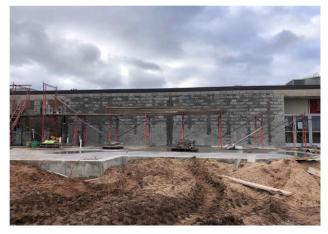

## School District of Manawa

Finished Masonry Wall Admin Addition.

Underground Plumbing in Lower Level.

Duct Demo in Special Education.

Excavation completed in Fitness Center.

## **Update**

The masonry fire wall was completed was completed in the Administration Addition. Underground plumbing was completed in the lower level and will be poured back at weeks end. Demolition in Special Education is 90% complete. The excavation for the Fitness Center is complete and footings will start next week.