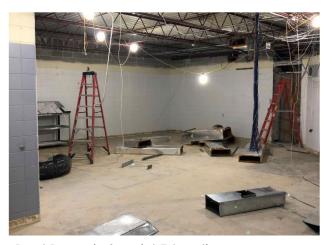

## School District of Manawa

Finished Masonry Wall Admin Addition.

Underground Plumbing in Lower Level.

Duct Demo in Special Education.

Excavation completed in Fitness Center.

## **Update**

The masonry fire wall was completed was completed in the Administration Addition. Underground plumbing was completed in the lower level and will be poured back at weeks end. Demolition in Special Education is 90% complete. The excavation for the Fitness Center is complete and footings will start next week.