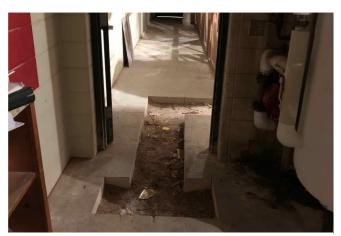

## School District of Manawa

Finished Masonry Wall Admin Addition.

Underground Plumbing in Lower Level.

Duct Demo in Special Education.

Excavation completed in Fitness Center.

## **Update**

The masonry fire wall was completed was completed in the Administration Addition. Underground plumbing was completed in the lower level and will be poured back at weeks end. Demolition in Special Education is 90% complete. The excavation for the Fitness Center is complete and footings will start next week.